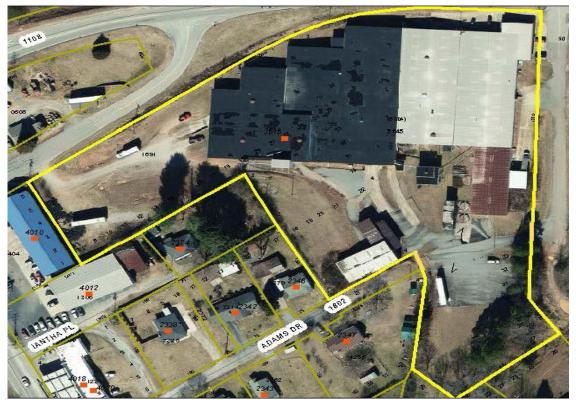

2615 Mission Rd, Sawmills, NC Up to 90,000 Sq. - Ft. 6.29 acres

SALE PRICE: NegotiableLEASE RATE: \$2.25/sqftZONING: IndustrialELECTRICITY PROVIDER: Duke PowerNATURAL GAS PROVIDER: Piedmont Natural GasWATER PROVIDER: Town of SawmillsSEWER PROVIDER: Town of SawmillsCOMMERCIAL AIRPORT: Charlotte-Douglas InternationalDISTANCE: 62.3 milesREGIONAL AIRPORT: Hickory Regional AirportDISTANCE: 10.4 milesDISTANCE TO NEAREST INTERSTATE (I-40): 11.4 milesNCPINs: 2766655645