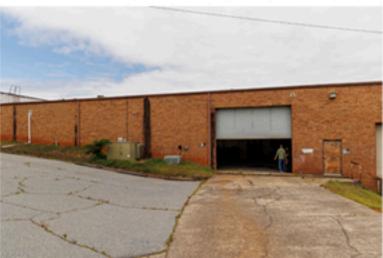

ADDITIONAL INFORMATION – Ceiling height: section 1 of warehouse 12-15 ft (wall to peak). Section 2 of warehouse 15 ft (wall to peak). 5 trailer height loading docks, one drive in dock (13ft. high). 5,000 square ft of air-conditioned office space. Warehouse space 85,000 sq ft. Warehouse heating gas furnaces by zone. New lighting throughout.