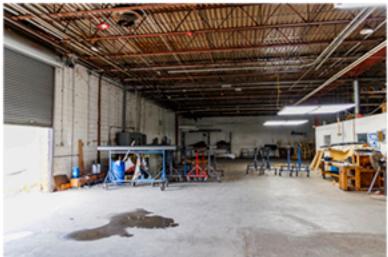

ADDITIONAL INFORMATION – Ceiling height: section 1 of warehouse 12-15 ft (wall to peak). Section 2 of warehouse 15 ft (wall to peak). 5 trailer height loading docks, one drive in dock (13ft. high). 5,000 square ft of air-conditioned office space. Warehouse space 85,000 sq ft. Warehouse heating gas furnaces by zone. New lighting throughout.