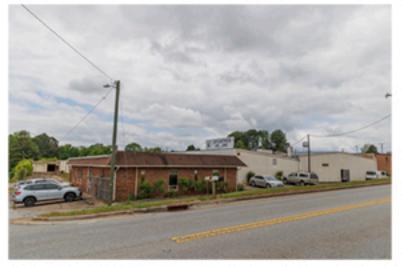

2615 Mission Rd, Sawmills, NC Up to 90,000 Sq. - Ft. 6.29 acres

SALE PRICE: NegotiableLEASE RATE: \$2.25/sqftZONING: IndustrialELECTRICITY PROVIDER: Duke PowerNATURAL GAS PROVIDER: Piedmont Natural GasWATER PROVIDER: Town of SawmillsSEWER PROVIDER: Town of SawmillsCOMMERCIAL AIRPORT: Charlotte-Douglas InternationalDISTANCE: 62.3 milesREGIONAL AIRPORT: Hickory Regional AirportDISTANCE: 10.4 milesDISTANCE TO NEAREST INTERSTATE (I-40): 11.4 milesNCPINs: 2766655645