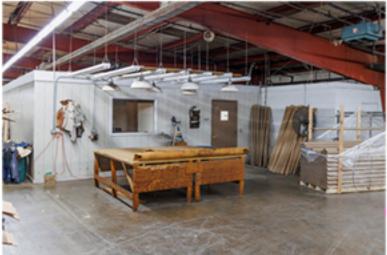

ADDITIONAL INFORMATION – Ceiling height: section 1 of warehouse 12-15 ft (wall to peak). Section 2 of warehouse 15 ft (wall to peak). 5 trailer height loading docks, one drive in dock (13ft. high). 5,000 square ft of air-conditioned office space. Warehouse space 85,000 sq ft. Warehouse heating gas furnaces by zone. New lighting throughout.