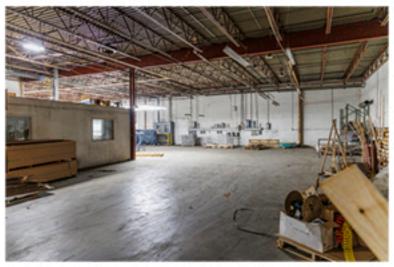

ADDITIONAL INFORMATION – Ceiling height: section 1 of warehouse 12-15 ft (wall to peak). Section 2 of warehouse 15 ft (wall to peak). 5 trailer height loading docks, one drive in dock (13ft. high). 5,000 square ft of air-conditioned office space. Warehouse space 85,000 sq ft. Warehouse heating gas furnaces by zone. New lighting throughout.