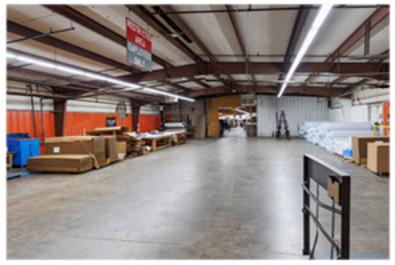

ADDITIONAL INFORMATION – Ceiling height: section 1 of warehouse 12-15 ft (wall to peak). Section 2 of warehouse 15 ft (wall to peak). 5 trailer height loading docks, one drive in dock (13ft. high). 5,000 square ft of air-conditioned office space. Warehouse space 85,000 sq ft. Warehouse heating gas furnaces by zone. New lighting throughout.