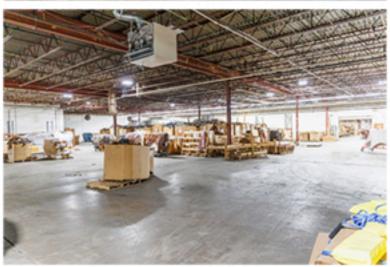

ADDITIONAL INFORMATION – Ceiling height: section 1 of warehouse 12-15 ft (wall to peak). Section 2 of warehouse 15 ft (wall to peak). 5 trailer height loading docks, one drive in dock (13ft. high). 5,000 square ft of air-conditioned office space. Warehouse space 85,000 sq ft. Warehouse heating gas furnaces by zone. New lighting throughout.