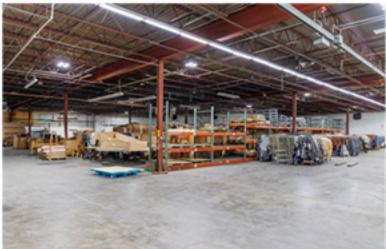

ADDITIONAL INFORMATION – Ceiling height: section 1 of warehouse 12-15 ft (wall to peak). Section 2 of warehouse 15 ft (wall to peak). 5 trailer height loading docks, one drive in dock (13ft. high). 5,000 square ft of air-conditioned office space. Warehouse space 85,000 sq ft. Warehouse heating gas furnaces by zone. New lighting throughout.