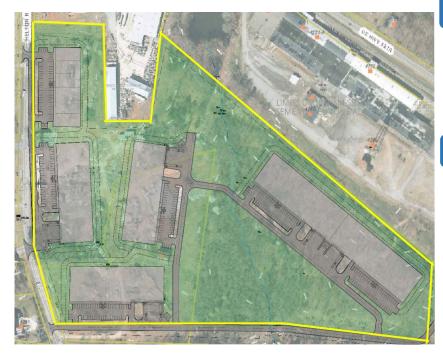

### **Description:**

Evergreene Industrial Park is a county and municipal owned property located in the Town of Sawmills, NC. The current conceptual design plan includes four 50,000 sq ft buildings and one 200,000 sq ft building located on 30 acres. Grading work is scheduled to begin spring of 2024. Both phase 1 and phase 2 reports have been completed and are available upon request.