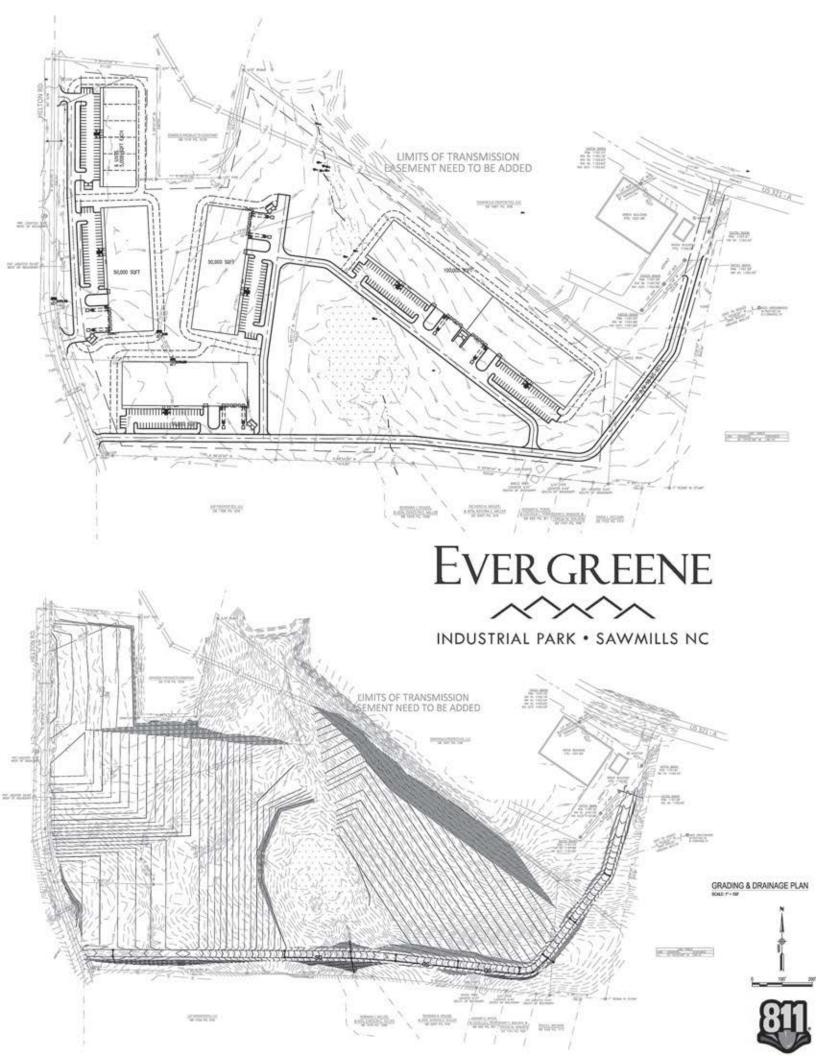

### **Description:**

Evergreene Industrial Park is a county and municipal owned property located in the Town of Sawmills, NC. The current conceptual design plan includes four 50,000 sq ft buildings and one 200,000 sq ft building located on 30 acres. Grading work is scheduled to begin spring of 2024. Both phase 1 and phase 2 reports have been completed and are available upon request.