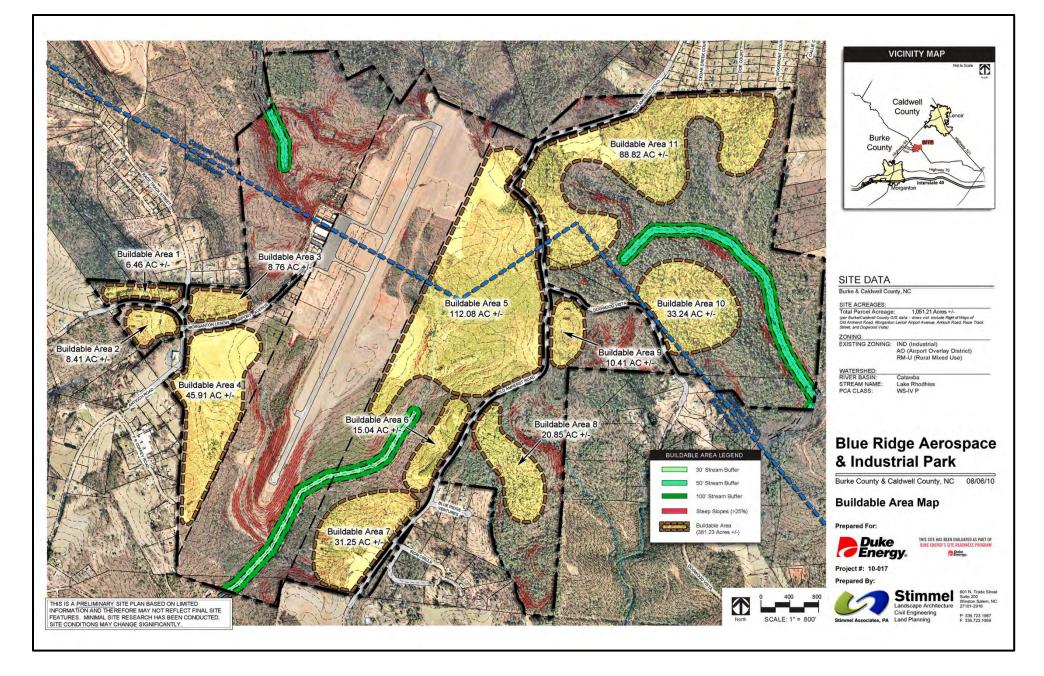

## **Foothills Airport**

Parcel 1 – 6.46 acres, Unincorporated

Parcel 2 – 8.41 acres, Unincorporated

Parcel 3 – 8.76 acres, Unincorporated

Parcel 4 – 112.08 acres, Unincorporated

Parcel 5 – 15.04 acres, Unincorporated

Parcel 6 – 31.25 acres, Unincorporated

Parcel 7 – 20.85 acres, Unincorporated

Parcel 8 – 10.41 acres, Unincorporated

Parcel 9 – 33.24 acres, Unincorporated

Parcel 10 – 88.82 acres, Unincorporated

Water: 12-inch line at site; Caldwell County service

**Sewer:** None at site

**Electrical service:** Duke Energy

Nearest substation: 5 miles (Duke Energy)

Natural gas: Piedmont Natural Gas

**Foothills Airport – 335.32 total acres (for development)**