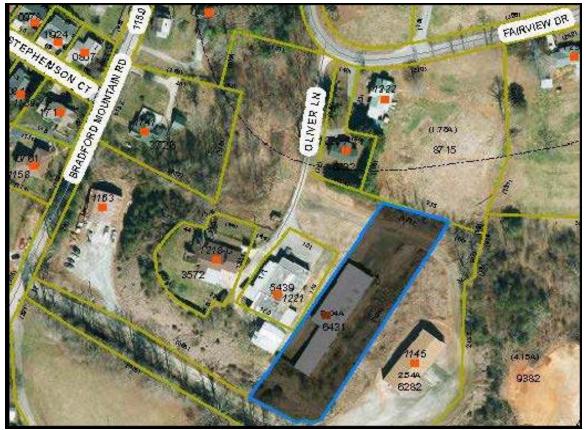

1215 Oliver Ln. Lenoir, NC - 7,062 Sq. Ft 1.3 Acres

| SALE PRICE: \$130,000                       | ZONING: I-1                                |  |  |  |  |
|---------------------------------------------|--------------------------------------------|--|--|--|--|
| ELECTRICITY PROVIDER:                       | NATURAL GAS PROVIDER: Piedmont Natural Gas |  |  |  |  |
| WATER PROVIDER: City of Lenoir              | SEWER PROVIDER:                            |  |  |  |  |
| COMMERCIAL AIRPORT: Charlotte-Douglas Inte  | ernational DISTANCE: 67.0 Miles (One Way)  |  |  |  |  |
| REGIONAL AIRPORT: Hickory Regional Airport  | DISTANCE: 16.4 Miles (One Way)             |  |  |  |  |
| DISTANCE TO NEAREST INTERSTATE (I-40): 17.8 | 3 Miles NCPINs:                            |  |  |  |  |

ADDITIONAL INFORMATION – This building has been used for light industrial use and warehouse. Just outside city limits of Lenoir. City zoning dept. may determine type of business use. A survey will need to be done to split off this building from the rest of the property. The wiring has been removed. Property is being sold AS IS condition. Contract should read a portion of 2748366431. There is no water or sewer at this location.

## 1215 Oliver Lane, Lenoir, North Carolina 28645

| 12150                           |                                    | ie, Lenoir,                           |                         | aioiina                                  | 2004              | 5                             |                          |               |
|---------------------------------|------------------------------------|---------------------------------------|-------------------------|------------------------------------------|-------------------|-------------------------------|--------------------------|---------------|
|                                 | -                                  | ir, NC 28645                          |                         |                                          |                   |                               | List \$:                 | \$130,000     |
|                                 | 3861303<br>ACT                     | Category:<br>Parcel ID:               | Commercia<br>06166 1 4/ |                                          | County:<br>Acres: | Caldwell<br>1.30              |                          |               |
| Legal Desc: De                  | eed Book 1989                      | Page 229-231                          |                         | _                                        | Zoning:           | I-1                           |                          |               |
| City Tax Pd To:<br>Complex Name | : No City Taxes                    | Paid                                  | Tax Val:                | \$57,900                                 | Deed Ref:         | 1989/229-231                  |                          |               |
|                                 |                                    |                                       |                         |                                          |                   |                               |                          |               |
|                                 |                                    |                                       | General                 | <u>Information</u>                       |                   | Listing Informa               | <u>ation</u>             |               |
| ALL TONIA                       | and the second                     | No seasit a filter of the             | Type:                   |                                          |                   | ce Lse Consider:              | No                       |               |
|                                 | C A DA CARAN                       | A CONTRACTOR                          | Sale/Lse                | Type: <b>Indus</b><br>Inc: <b>Buildi</b> |                   |                               |                          |               |
|                                 | The second                         | Erabling                              | Documer                 |                                          | -                 |                               |                          |               |
| Allen and                       | A State of State                   | AL DE LA COMPANY                      | In City:<br>Restriction | No<br>ons: Other                         | - See Rem         | arks                          |                          |               |
| ALL ALL                         |                                    | a - Maria H                           | Rstrict C               | mnts: Zoned                              | I-1 Light I       | Industrial.                   |                          |               |
| all the                         |                                    |                                       |                         | ormation                                 |                   | Square Footag                 | <u>e</u>                 |               |
| 1.000 1-1-1                     | inter Ale                          | The PIC                               | New Con<br>Builder:     | st: No                                   |                   | Total:<br>Min SF Avail:       | 7,062                    |               |
| O CLER                          | and .                              |                                       | Year Buil               |                                          |                   | Max SF Avail:                 | 7,062                    |               |
| and the                         | 1 top lights.                      |                                       | Const St<br>Const Ty    |                                          |                   | Min Lse#/SF:<br>Max Lse\$/SF: | \$7,062.00<br>\$7,062.00 |               |
|                                 | Fair                               | A COBOPY 20                           | # of Bldg               |                                          |                   | Office SqFt:                  | <i>Ψ1,</i> 002.00        |               |
| 15 75                           |                                    |                                       | # of Ren                | tals:                                    |                   | Warehse SF:                   |                          |               |
|                                 |                                    |                                       | # of Unit<br>Baths To   |                                          |                   | Garage SF:                    |                          |               |
|                                 |                                    |                                       | # of Sto                |                                          |                   |                               |                          |               |
| Additional Info                 | ormation                           |                                       |                         |                                          |                   |                               |                          |               |
| Rail Service:<br>Ownership:     | Seller owned                       | Road Front:<br>for at least one y     | oor                     | Lsd Co                                   | nsdr: <b>No</b>   | Floo                          | d PI:                    |               |
| Spcl Cond:                      | None                               | for at least one y                    | ear                     |                                          |                   |                               |                          |               |
| Rd Respons:                     | Other - See R                      | emarks                                |                         |                                          |                   |                               |                          |               |
| Fixtures Excep                  | it: No                             |                                       | Fea                     | tures<br>Basen                           | nent Dtls:        |                               |                          |               |
| Security Feat:                  |                                    |                                       |                         | Inclus                                   | ions:             | Building                      |                          |               |
| Suitable Use:                   | Other - See I                      | Remarks                               | — Utili                 |                                          | prinkler:         |                               |                          |               |
| Restrictions:                   | Other - See                        | e Remarks - Zone                      |                         |                                          |                   |                               |                          |               |
|                                 | A. N                               |                                       |                         | n Informatio                             | on ———            |                               |                          |               |
| Subject to HO                   | A: <b>None</b>                     |                                       | Subj to                 | CCRs: No                                 |                   |                               |                          |               |
|                                 |                                    |                                       | – Public                | Remarks                                  |                   |                               |                          |               |
|                                 |                                    | hat has been use                      |                         |                                          |                   |                               |                          |               |
|                                 |                                    | oking to start up<br>J Department ma  |                         |                                          |                   |                               |                          |               |
|                                 |                                    | e property. Prope                     | rty being solo          | l in As-Is Co                            |                   | -                             |                          |               |
| There is no p                   | ower or water                      | at this property.                     |                         | Remarks<br>as been remo                  | oved. Prope       | erty is being solo            | d in AS-IS C             | ondition. A   |
| survey will n                   | eed to be done                     | to split off the bu                   | uilding to 1.3          | + or - acres                             | . Contract s      | should read a Po              | rtion of 274             | 48366431. Tax |
|                                 |                                    | on the property.<br>City of Lenoir wa |                         |                                          |                   |                               |                          |               |
|                                 |                                    | Sho                                   | wing Instruc            | tions/Direct                             | ions —            |                               |                          |               |
|                                 | t toward Lenoir<br>is on the left. | , Left on Fairview                    | ı Drive, Go St          | raight at sto                            | p sign. Rig       | ht on Oliver Lan              | e. Drive into            | o the complex |
| DOM:                            | 220                                |                                       |                         | Office Inform                            | nation -          |                               |                          | 27 (2026      |
| DOM:<br>Mkt Dt:                 | 330<br>05/18/2022                  |                                       | 31                      | DDP-En                                   | d Dt:             | Exp                           | ire Dt: 04/              | 27/2024       |
| Agent/Own:                      | No                                 |                                       |                         |                                          |                   |                               |                          |               |
| For Appt Call:                  | 800-746-946                        |                                       |                         | List Agr<br>Agent P                      |                   | clusive Right To              | Sell                     |               |
| List Agent:<br>List Office:     |                                    | <u>te (cv70286)</u> 🙀<br>eam (cv366)  |                         | Agent P<br>Office P                      |                   | 8-292-1440<br>8-324-8326      |                          |               |
| Buyer Agency:                   |                                    | Sub Agency:                           | 0%                      | Transac                                  |                   | Bon                           | us:                      |               |
| Dual/Var:                       | No                                 |                                       |                         | Seller N                                 | ame: Ro           | ckv Road Inc.                 |                          |               |