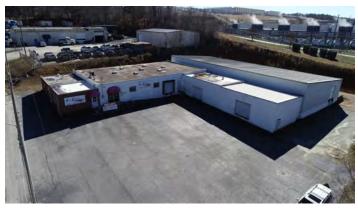

ADDITIONAL INFORMATION – This building, built in 1962, has 13,000 sq ft of space broken down into 3 segments: 1,000 sq ft is office space, 7,000 sq ft is climate controlled (heat and air) and 6,000 sq ft of heated space only. Features 2 dock-high doors and 1 drive in door. This is a non-sprinkled building with 3 phase power.

**CONTACT: Tim Scaer - Foundation Real Estate** 

CONTACT: (828) 695-9800

Caldwell EDC - 828 728 0768 - www.caldwelledc.org

Building Photo

Open Office Area

Building Photo

Primary Photo

Building Photo