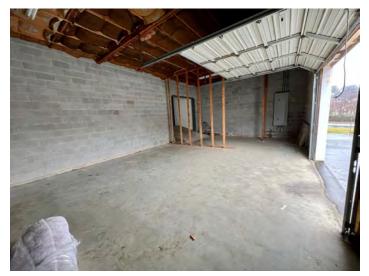

ADDITIONAL INFORMATION – This building, built in 1962, has 13,000 sq ft of space broken down into 3 segments: 1,000 sq ft is office space, 7,000 sq ft is climate controlled (heat and air) and 6,000 sq ft of heated space only. Features 2 dock-high doors and 1 drive in door. This is a non-sprinkled building with 3 phase power.

Building Photo

Dock Access Area

Private Office

Lobby Entrance Foyer

Separate Office Bathroom

Warehouse Dock Door

Heated/AC Assembly Area

Warhouse