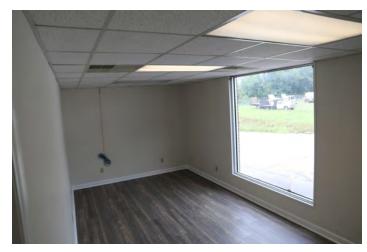

ADDITIONAL INFORMATION – This building, built in 1962, has 13,000 sq ft of space broken down into 3 segments: 1,000 sq ft is office space, 7,000 sq ft is climate controlled (heat and air) and 6,000 sq ft of heated space only. Features 2 dock-high doors and 1 drive in door. This is a non-sprinkled building with 3 phase power.

**CONTACT: Tim Scaer - Foundation Real Estate** 

CONTACT: (828) 695-9800

Caldwell EDC - 828 728 0768 - www.caldwelledc.org

Building Photo

Open Office Area

Building Photo

Primary Photo

Building Photo