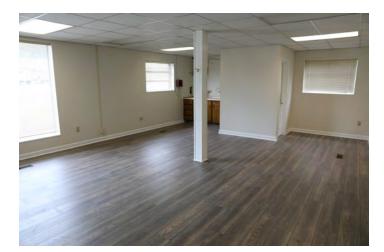

ADDITIONAL INFORMATION – This building, built in 1962, has 13,000 sq ft of space broken down into 3 segments: 1,000 sq ft is office space, 7,000 sq ft is climate controlled (heat and air) and 6,000 sq ft of heated space only. Features 2 dock-high doors and 1 drive in door. This is a non-sprinkled building with 3 phase power.

**CONTACT: Tim Scaer - Foundation Real Estate** 

CONTACT: (828) 695-9800

Caldwell EDC - 828 728 0768 - www.caldwelledc.org

Building Photo

Open Office Area

Building Photo

Primary Photo

Building Photo