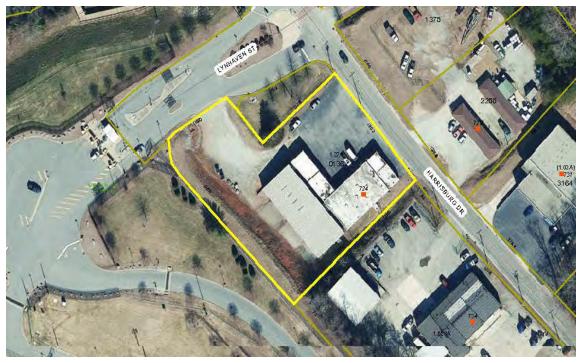

724 Harrisburg Dr. SW - Lenoir, NC 13,000 Sq Ft on 1.35 Acres

| SALE PRICE: \$799,000                     | ZONING: Industrial                          |
|-------------------------------------------|---------------------------------------------|
| ELECTRICITY PROVIDER: Duke Energy         | NATURAL GAS PROVIDER: Piedmont Natural Gas  |
| WATER PROVIDER: City of Lenoir            | SEWER PROVIDER: City of Lenoir              |
| COMMERCIAL AIRPORT: Charlotte-Douglas In  | nternational DISTANCE: 66.8 Miles (One Way) |
| REGIONAL AIRPORT: Hickory Regional Airpor | t DISTANCE: 16.5 Miles (One Way)            |
| DISTANCE TO NEAREST INTERSTATE (I-40): 1  | 7.6 Miles NCPINs: 2749620136                |