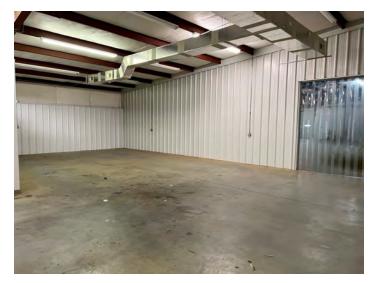

ADDITIONAL INFORMATION – This building, built in 1962, has 13,000 sq ft of space broken down into 3 segments: 1,000 sq ft is office space, 7,000 sq ft is climate controlled (heat and air) and 6,000 sq ft of heated space only. Features 2 dock-high doors and 1 drive in door. This is a non-sprinkled building with 3 phase power.