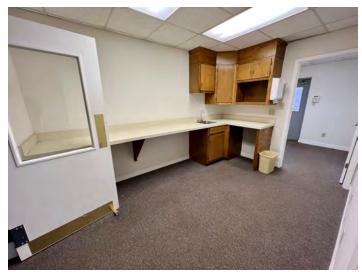

ADDITIONAL INFORMATION – This building, built in 1962, has 13,000 sq ft of space broken down into 3 segments: 1,000 sq ft is office space, 7,000 sq ft is climate controlled (heat and air) and 6,000 sq ft of heated space only. Features 2 dock-high doors and 1 drive in door. This is a non-sprinkled building with 3 phase power.

**CONTACT: Tim Scaer - Foundation Real Estate** 

CONTACT: (828) 695-9800

Caldwell EDC - 828 728 0768 - www.caldwelledc.org

Building Photo

Open Office Area

Building Photo

Primary Photo

Building Photo