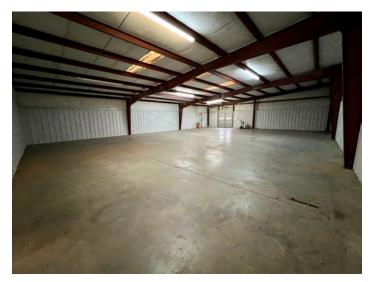

ADDITIONAL INFORMATION – This building, built in 1962, has 13,000 sq ft of space broken down into 3 segments: 1,000 sq ft is office space, 7,000 sq ft is climate controlled (heat and air) and 6,000 sq ft of heated space only. Features 2 dock-high doors and 1 drive in door. This is a non-sprinkled building with 3 phase power.