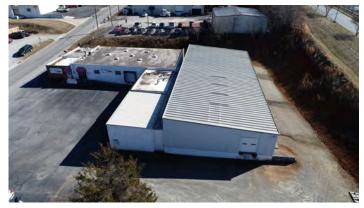

724 Harrisburg Dr. SW - Lenoir, NC 13,000 Sq Ft on 1.35 Acres

| SALE PRICE: \$799,000                     | ZONING: Industrial                          |
|-------------------------------------------|---------------------------------------------|
| ELECTRICITY PROVIDER: Duke Energy         | NATURAL GAS PROVIDER: Piedmont Natural Gas  |
| WATER PROVIDER: City of Lenoir            | SEWER PROVIDER: City of Lenoir              |
| COMMERCIAL AIRPORT: Charlotte-Douglas In  | nternational DISTANCE: 66.8 Miles (One Way) |
| REGIONAL AIRPORT: Hickory Regional Airpor | t DISTANCE: 16.5 Miles (One Way)            |
| DISTANCE TO NEAREST INTERSTATE (I-40): 1  | 7.6 Miles NCPINs: 2749620136                |

ADDITIONAL INFORMATION – This building, built in 1962, has 13,000 sq ft of space broken down into 3 segments: 1,000 sq ft is office space, 7,000 sq ft is climate controlled (heat and air) and 6,000 sq ft of heated space only. Features 2 dock-high doors and 1 drive in door. This is a non-sprinkled building with 3 phase power.