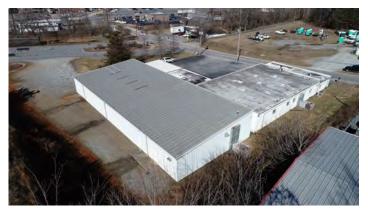

724 Harrisburg Dr. SW - Lenoir, NC 13,000 Sq Ft on 1.35 Acres

| SALE PRICE: \$799,000                     | ZONING: Industrial                          |
|-------------------------------------------|---------------------------------------------|
| ELECTRICITY PROVIDER: Duke Energy         | NATURAL GAS PROVIDER: Piedmont Natural Gas  |
| WATER PROVIDER: City of Lenoir            | SEWER PROVIDER: City of Lenoir              |
| COMMERCIAL AIRPORT: Charlotte-Douglas In  | nternational DISTANCE: 66.8 Miles (One Way) |
| REGIONAL AIRPORT: Hickory Regional Airpor | t DISTANCE: 16.5 Miles (One Way)            |
| DISTANCE TO NEAREST INTERSTATE (I-40): 1  | 7.6 Miles NCPINs: 2749620136                |

ADDITIONAL INFORMATION – This building, built in 1962, has 13,000 sq ft of space broken down into 3 segments: 1,000 sq ft is office space, 7,000 sq ft is climate controlled (heat and air) and 6,000 sq ft of heated space only. Features 2 dock-high doors and 1 drive in door. This is a non-sprinkled building with 3 phase power.