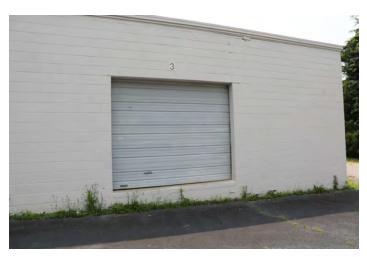

ADDITIONAL INFORMATION – This building, built in 1962, has 13,000 sq ft of space broken down into 3 segments: 1,000 sq ft is office space, 7,000 sq ft is climate controlled (heat and air) and 6,000 sq ft of heated space only. Features 2 dock-high doors and 1 drive in door. This is a non-sprinkled building with 3 phase power.

Building Photo

Dock Access Area

Private Office

Lobby Entrance Foyer

Separate Office Bathroom

Warehouse Dock Door

Heated/AC Assembly Area

Warhouse