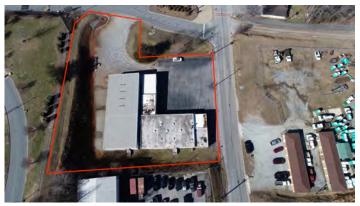

724 Harrisburg Dr. SW - Lenoir, NC 13,000 Sq Ft on 1.35 Acres

| SALE PRICE: \$799,000                     | ZONING: Industrial                          |
|-------------------------------------------|---------------------------------------------|
| ELECTRICITY PROVIDER: Duke Energy         | NATURAL GAS PROVIDER: Piedmont Natural Gas  |
| WATER PROVIDER: City of Lenoir            | SEWER PROVIDER: City of Lenoir              |
| COMMERCIAL AIRPORT: Charlotte-Douglas In  | nternational DISTANCE: 66.8 Miles (One Way) |
| REGIONAL AIRPORT: Hickory Regional Airpor | t DISTANCE: 16.5 Miles (One Way)            |
| DISTANCE TO NEAREST INTERSTATE (I-40): 1  | 7.6 Miles NCPINs: 2749620136                |