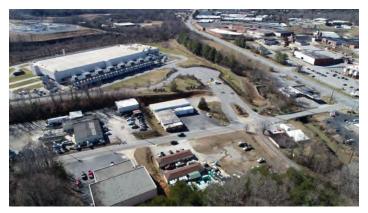

724 Harrisburg Dr. SW - Lenoir, NC 13,000 Sq Ft on 1.35 Acres

| SALE PRICE: \$799,000                     | ZONING: Industrial                          |
|-------------------------------------------|---------------------------------------------|
| ELECTRICITY PROVIDER: Duke Energy         | NATURAL GAS PROVIDER: Piedmont Natural Gas  |
| WATER PROVIDER: City of Lenoir            | SEWER PROVIDER: City of Lenoir              |
| COMMERCIAL AIRPORT: Charlotte-Douglas In  | nternational DISTANCE: 66.8 Miles (One Way) |
| REGIONAL AIRPORT: Hickory Regional Airpor | t DISTANCE: 16.5 Miles (One Way)            |
| DISTANCE TO NEAREST INTERSTATE (I-40): 1  | 7.6 Miles NCPINs: 2749620136                |