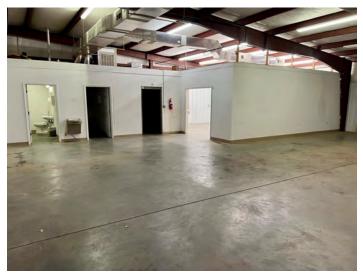

ADDITIONAL INFORMATION – This building, built in 1962, has 13,000 sq ft of space broken down into 3 segments: 1,000 sq ft is office space, 7,000 sq ft is climate controlled (heat and air) and 6,000 sq ft of heated space only. Features 2 dock-high doors and 1 drive in door. This is a non-sprinkled building with 3 phase power.