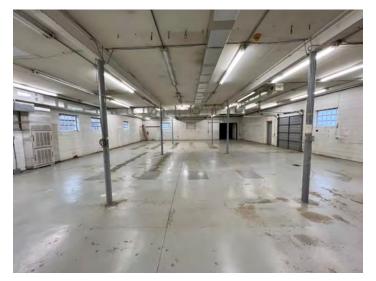

ADDITIONAL INFORMATION – This building, built in 1962, has 13,000 sq ft of space broken down into 3 segments: 1,000 sq ft is office space, 7,000 sq ft is climate controlled (heat and air) and 6,000 sq ft of heated space only. Features 2 dock-high doors and 1 drive in door. This is a non-sprinkled building with 3 phase power.