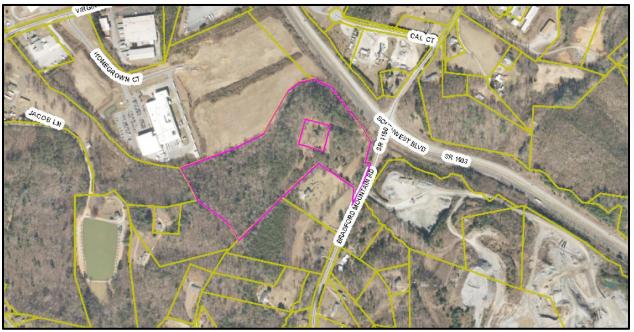

## 1320 BRADFORD MOUNTAIN ROAD – Lenoir, NC 27.6 Acres

SALE PRICE:\$169,900LEASE PRICE:NoZONING: IndustrialELECTRICITY PROVIDER:Duke PowerNATURAL GAS PROVIDER: Piedmont Natural GasWATER PROVIDER:City of LenoirSEWER PROVIDER: City of LenoirCOMMERCIAL AIRPORT:Charlotte-Douglas InternationalDISTANCE:REGIONAL AIRPORT:Hickory Regional AirportDISTANCE:DISTANCE TO NEAREST INTERSTATE (I-40):10.70 MilesNCPINs:2748154284, 2748158486

## ADDITIONAL INFORMATION

Large parcel along the Southwest Loop and Bradford Mountain Road that already is zoned for industrial use. Property is not yet within City of Lenoir limits, however, available utilities are in place if voluntary annexation is requested. Parcel is priced for immediate sale.