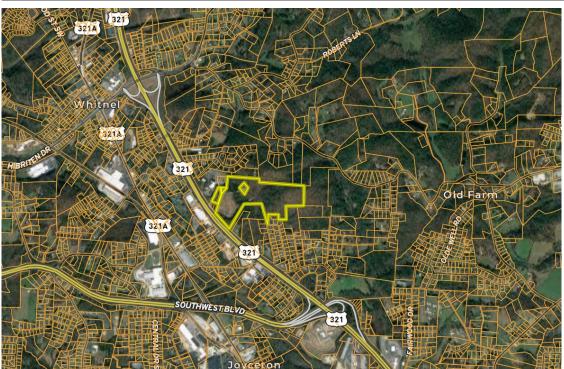

## Caldwell Co, North Carolina

±55 acres • \$2,490,000

Prime commercial property offering unmatched size and high traffic counts.

- Commercial Zoning
- High Traffic counts
- In the Lenoir City Limits

- Adjacent to the city civic center
- Partially cleared and graded
- Commercial grade utilities on the highway