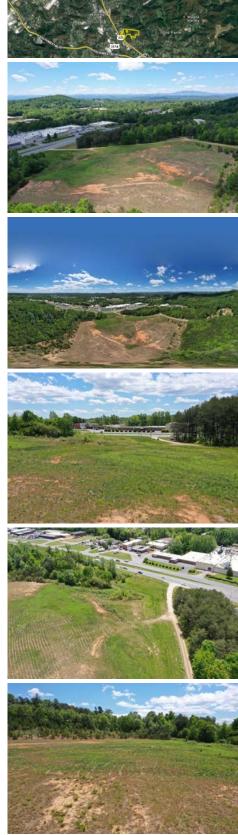

## Caldwell Co, North Carolina

±55 acres • \$2,490,000

Prime commercial property offering unmatched size and high traffic counts.

- Commercial Zoning
- High Traffic counts
- In the Lenoir City Limits

- Adjacent to the city civic center
- Partially cleared and graded
- Commercial grade utilities on the highway